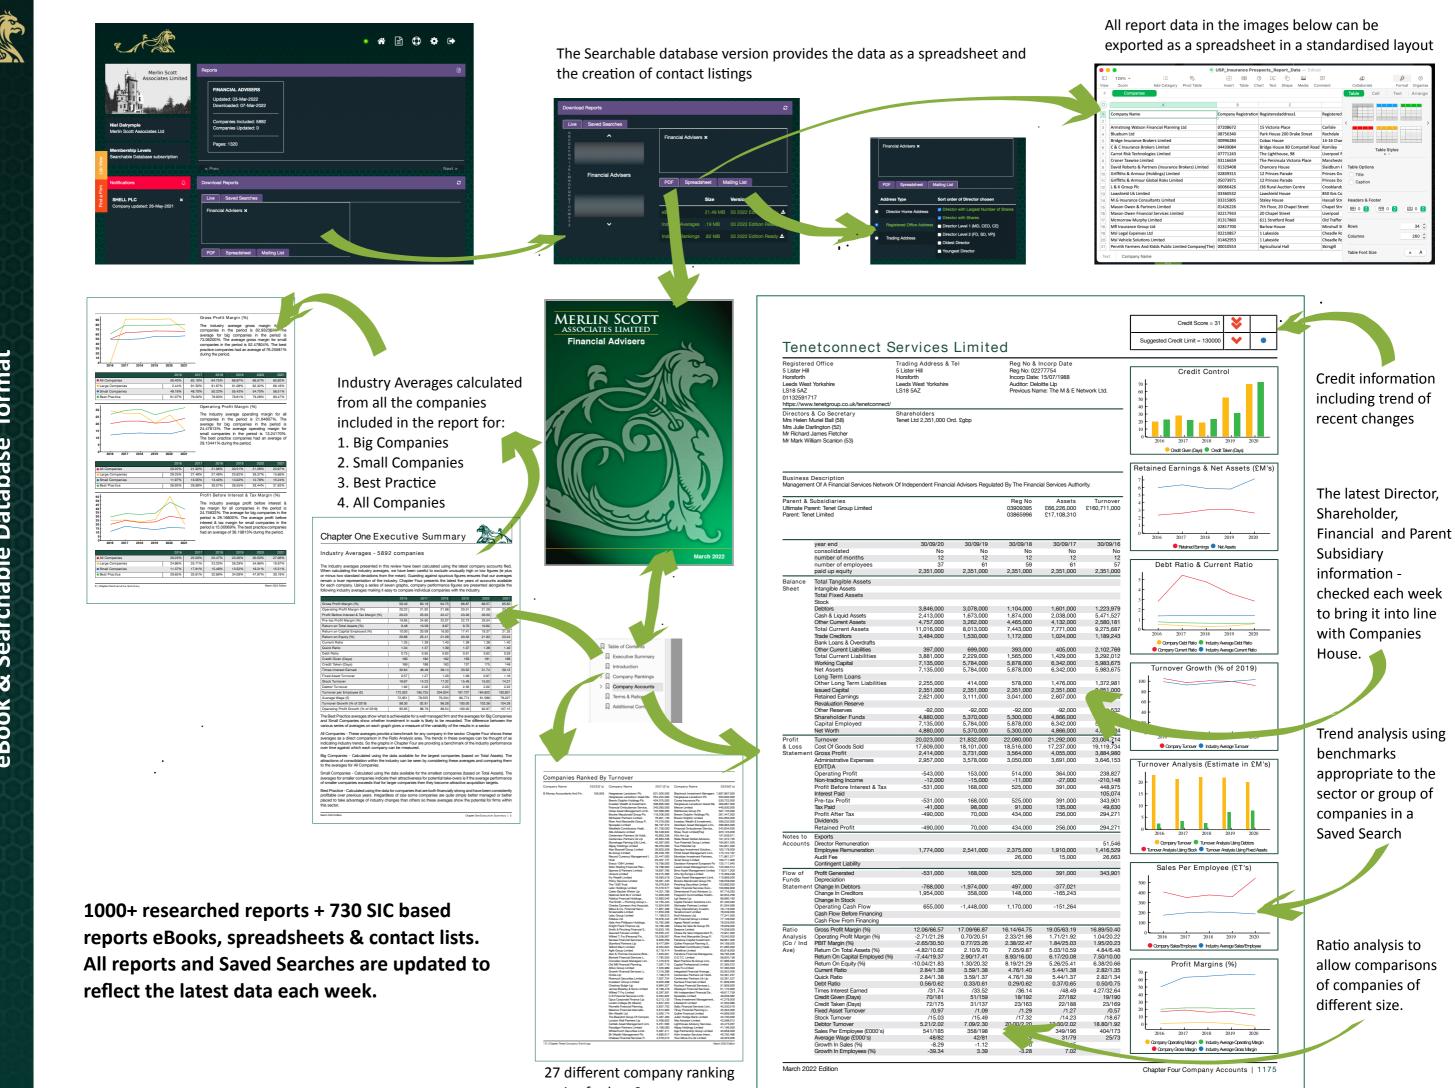

series for last 3 years

Searchable Database format eBook & 0

|      | 125% ~                                               | :=                                | ⊞,                | +                    | ⊞        | ®        | A                            | 6          | 1.         | Ţ                        | ٢                |      | Ð       |         |
|------|------------------------------------------------------|-----------------------------------|-------------------|----------------------|----------|----------|------------------------------|------------|------------|--------------------------|------------------|------|---------|---------|
| View | Zoom                                                 | Add Category                      | Pivot Table       | Insert               | Table    | Chart    | Text                         | Shape      | Media      | Comment                  | Collaborate      |      | Format  | Organis |
| +    | Companie                                             | s                                 |                   |                      |          |          |                              |            |            |                          | Table            | Cell | Text    | Arrang  |
|      | A                                                    |                                   |                   | В                    |          |          | С                            |            |            |                          | _                |      |         |         |
| 1    | Company Name                                         |                                   |                   | Company Registration |          | tion Reg | gistered                     | address1   |            | Registered               |                  |      |         |         |
| 2    | Armstrong Watson Financial Planning Ltd              |                                   |                   | 07208672             |          | 16       | Victoria                     | Place      |            | Carlisle                 | <                | _    | _       |         |
| 4    | Blueburn Ltd                                         |                                   |                   | 08756340             |          |          |                              |            | ike Street |                          |                  |      |         |         |
| 5    | Bridge Insurance Brokers Limited                     |                                   |                   | 00996284             |          |          | hac Hou                      |            | nic server | 14-16 Char               |                  |      |         | _       |
| 6    | C & C Insurance Brokers Limited                      |                                   |                   | 04439084             |          |          | dge Hou                      | use 80 Co  | mostall F  | Road Romiley             |                  |      |         |         |
| 7    | Carrot Risk Technologies Limited                     |                                   |                   | 07771243             |          | The      | The Lighthouse, 98           |            |            | Liverpool F              | Table Styles     |      |         |         |
| 8    | Croner Taxwise Limited                               |                                   |                   | 03116659             |          |          | The Peninsula Victoria Place |            |            | Mancheste                |                  |      |         |         |
| 9    | David Roberts & Partners (Insurance Brokers) Limited |                                   |                   | 01329408             |          |          | ancery I                     | louse      |            | Slaidburn (              | Table Options    |      |         |         |
| 10   | Griffiths & Armour (Holdings) Limited                |                                   |                   | 02839315             |          |          | 12 Princes Parade            |            |            | Princes Do               | Title            |      |         |         |
| 11   | Griffiths & Armour Global Risks Limited              |                                   |                   | 05073971             |          | 12       | 12 Princes Parade            |            |            | Princes Do               | Caption          |      |         |         |
| 12   | & K Group Plc                                        |                                   |                   | 00066426             |          |          | Rural A                      | uction C   | entre      | Crooklands               |                  |      |         |         |
| 13   | Lawshield Uk Limited                                 |                                   |                   | 03360532             |          |          | vshield                      | House      |            | 850 Ibis Co              |                  |      |         |         |
| 14   | M.G Insurance Co                                     | 1.G Insurance Consultants Limited |                   |                      | 03315805 |          |                              | se         |            | Hassall Stri             | Headers & Footer |      |         |         |
| 15   |                                                      | son Owen & Partners Limited       |                   | 01426226             |          |          | 7th Floor, 20 Chapel Street  |            |            | Chapel Stre              | ⊞ 0 🔂 🖽          |      | 0 🔂 🖽 0 | щ о 🜔   |
| 16   |                                                      | ancial Services Limit             | ed                | 02217933             |          |          | Chapel                       |            |            | Liverpool                |                  |      |         | _       |
| 17   | Mcmorrow Murp                                        |                                   |                   | 01317860             |          |          |                              | ord Road   |            | Old Traffor              |                  |      |         |         |
| 18   |                                                      | fi Insurance Group Ltd            |                   | 02817700             |          |          | Barlow House                 |            |            | Minshull St              |                  |      | 34      |         |
| 19   | Asl Legal Expenses Ltd                               |                                   |                   | 02210857             |          |          | 1 Lakeside                   |            |            | Cheadle Rc<br>Cheadle Rc | Columns          |      |         | 260     |
| 20   |                                                      | Vehicle Solutions Limited         |                   |                      | 01462953 |          |                              | 1 Lakeside |            |                          | 001011110        |      |         |         |
| 21   | Penrith Farmers A                                    | nd Kidds Public Lim               | ited Company(The) | 00010553             |          | Agr      | ricultura                    | al Hall    |            | Skirsgill                |                  |      |         |         |